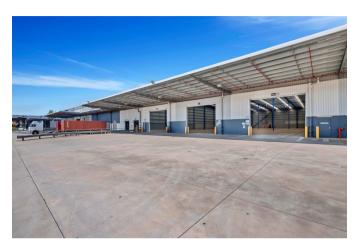

#### Overview

Located in the outstanding Quarry at Greystanes development in Sydney's premier industrial precinct, this exceptional industrial property offers state of-the-art office and warehouse space in a prime location.

Corporate office space and amenities were custom-designed to suit a range of needs, while warehouse spaces boast high internal clearance, secure hardstand areas fully covered by super canopies, excellent B-double access, a generous and functional mix of recessed docks and on-grade roller door access, 8 tonne post load, and ESFR sprinkler system.