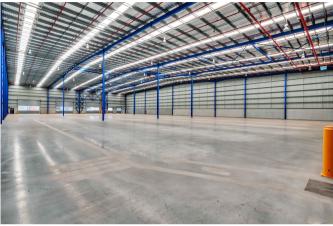

Corporate office space and amenities were custom-designed to suit a range of needs, while warehouse spaces boast high internal clearance, secure hardstand areas fully covered by super canopies, excellent B-double access, a generous and functional mix of recessed docks and on-grade roller door access, 8 tonne post load, and ESFR sprinkler system.

## Availability

| Location              | Office NLA<br>(sqm) | Warehouse<br>NLA (sqm) | Total NLA<br>(sqm) | Net rent<br>(\$/sqm pa) | Available | Parking bays | Clearance<br>(m) | Comments                                           |
|-----------------------|---------------------|------------------------|--------------------|-------------------------|-----------|--------------|------------------|----------------------------------------------------|
| Unit 1, 3 Basalt Road | 512                 | 5,834                  | 6,345              | POA                     | Now       | 30           | 11.4             | 3 on-grade roller shutter doors. 4 recessed docks. |