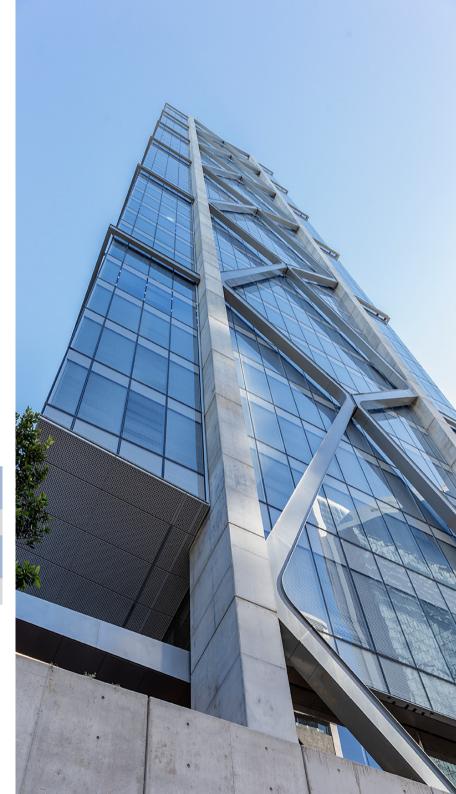

#### Overview

100 Mount Street offers 42,000sqm of architecturally designed office space across 35 levels, with expansive floorplates up to 1300sqm. Occupying a prominent position on the corner of Mount and Walker Streets, the building features a third street frontage to Spring Street.

The building features an inviting lobby with 8m high ceiling, on-site retailers and an automated blind system maximising natural light and visibility. Upper office floors feature spectacular harbour views to the east and south.